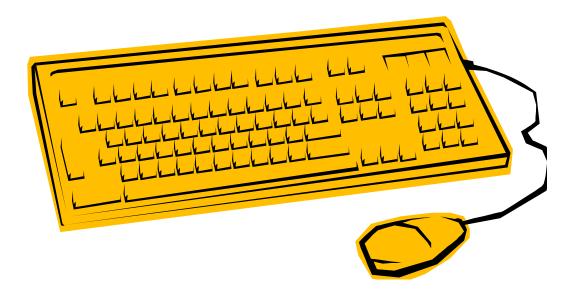

### I am a **KEYBOARD.**

### A **keyboard** is used to type your information.

### A **mouse** moves the cursor on your screen.