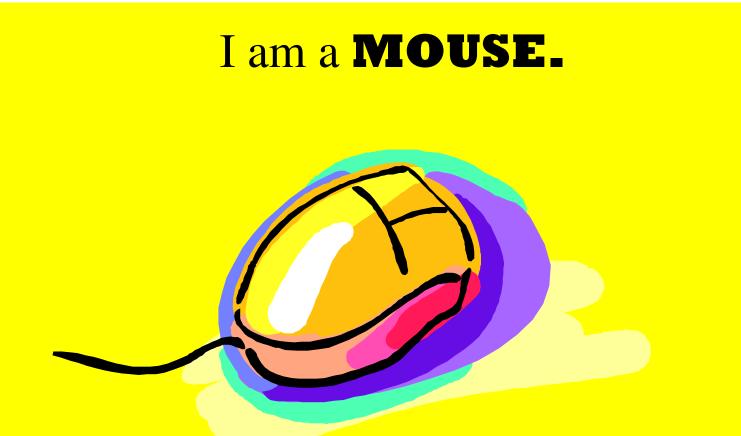

# Mr. Computer



#### **Basic Parts of a Computer**

### I am a **MONITOR.**



#### A **monitor** is the TV-set-like screen that displays video.

### I am a **KEYBOARD.**



### A **keyboard** is used to type your information.

### I am a **COMPUTER (CPU).**



### A **computer** or **central processing unit** stores, recalls, and processes data.



### A **mouse** moves the cursor on your screen.

### I am a **PRINTER.**



### A **printer** gives an image on paper.



### Who am I?



## CPU Monitor

### No, try again ...



You are SOOOO clever! Click the button to go to the next question ...



### Who am I?



### Monitor

Keyboard

### No, try again ...



You are SOOOO clever! Click the button to go to the next question...



### Who am I?



# Keyboard CPU

No, try again...



You are SOOOO clever! Click the button to go to The next question...





No, try again...



You are SOOO clever! Click the button to go to The next question...



### Who am I?



Mouse

Printer

## No, try again...

### You are SOOOO clever!



# How Did You Do?