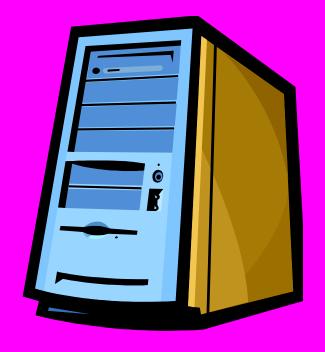

### I am a **COMPUTER (CPU).**

### A **computer** or **central processing unit** stores, recalls, and processes data.