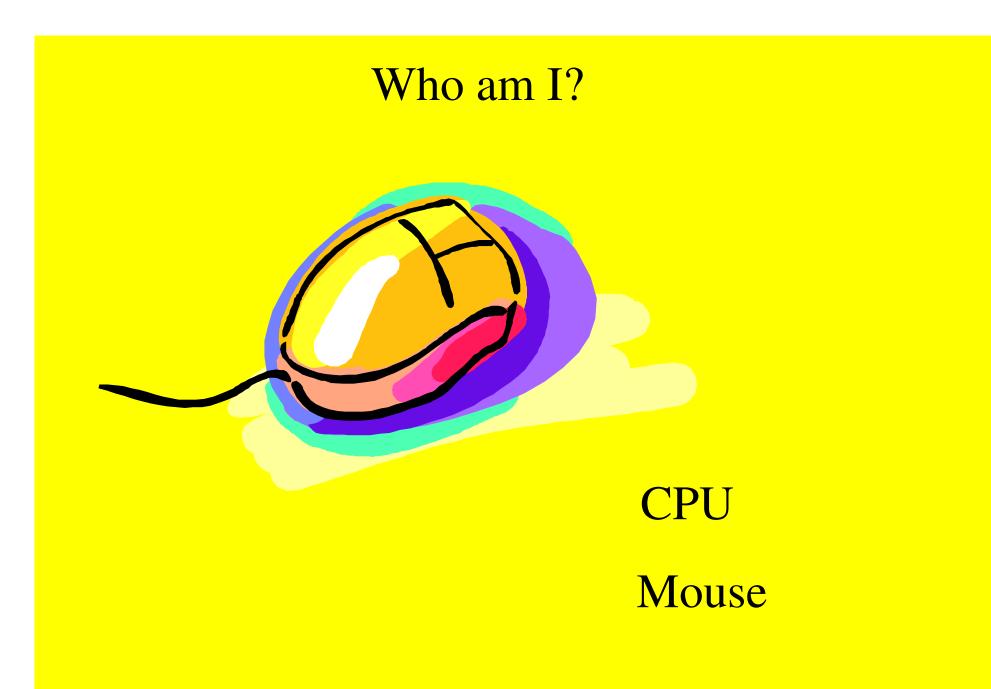

ITOR.**



#### A **monitor** is the TV-set-like screen that displays video.

### I am a **KEYBOARD.**



### A **keyboard** is used to type your information.

### I am a **COMPUTER (CPU).**



### A **computer** or **central processing unit** stores, recalls, and processes data.



### A **mouse** moves the cursor on your screen.

### I am a **PRINTER.**



### A **printer** gives an image on paper.



### Who am I?



## CPU Monitor

### No, try again ...



You are SOOOO clever! Click the button to go to the next question ...



### Who am I?



### Monitor

Keyboard

### No, try again ...



You are SOOOO clever! Click the button to go to the next question...



### Who am I?



# Keyboard CPU

No, try again...



You are SOOOO clever! Click the button to go to The next question...





No, try again...



You are SOOO clever! Click the button to go to The next question...



### Who am I?



Mouse

Printer

## No, try again...

### You are SOOOO clever!



# How Did You Do?