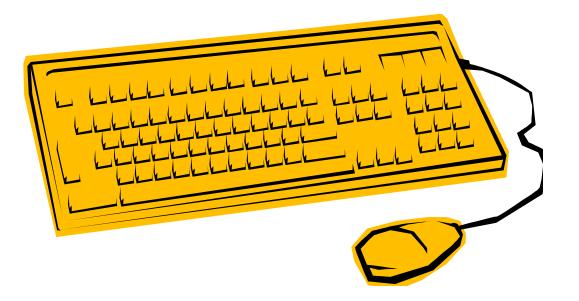

# Mr. Computer



#### **Basic Parts of a Computer**

### I am a **MONITOR.**



#### A **monitor** is the TV-set-like screen that displays video.

### I am a **KEYBOARD.**



### A **keyboard** is used to type your information.

### I am a **COMPUTER (CPU).**



### A **computer** or **central processing unit** stores, recalls, and processes data.



### A **mouse** moves the cursor on your screen.

### I am a **PRINTER.**



### A **printer** gives an image on paper.



### Who am I?



## CPU Monitor

### No, try again ...



You are SOOOO clever! Click the button to go to the next question ...



### Who am I?



### Monitor

Keyboard

### No, try again ...



You are SOOOO clever! Click the button to go to the next question...



### Who am I?



# Keyboard CPU

No, try again...



You are SOOOO clever! Click the button to go to The next question...





No, try again...



You are SOOO clever! Click the button to go to The next question...



### Who am I?



Mouse

Printer

## No, try again...

### You are SOOOO clever!



# How Did You Do?