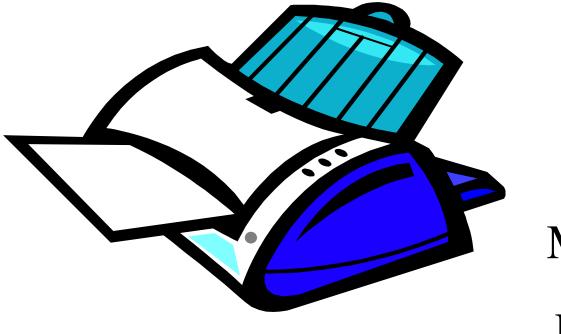

# A **keyboard** is used to type your information.

### I am a **COMPUTER (CPU).**



### A **computer** or **central processing unit** stores, recalls, and processes data.



### A **mouse** moves the cursor on your screen.

### I am a **PRINTER.**



### A **printer** gives an image on paper.



### Who am I?



## CPU Monitor

### No, try again ...



You are SOOOO clever! Click the button to go to the next question ...



### Who am I?



### Monitor

Keyboard

### No, try again ...



You are SOOOO clever! Click the button to go to the next question...



### Who am I?



# Keyboard CPU

No, try again...



You are SOOOO clever! Click the button to go to The next question...





No, try again...



You are SOOO clever! Click the button to go to The next question...



### Who am I?



Mouse

Printer

## No, try again...

### You are SOOOO clever!



# How Did You Do?