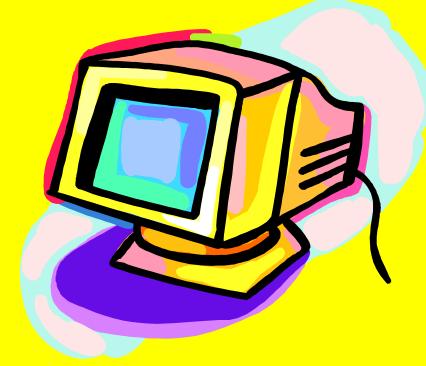

### I am a **MONITOR.**

#### A **monitor** is the TV-set-like screen that displays video.